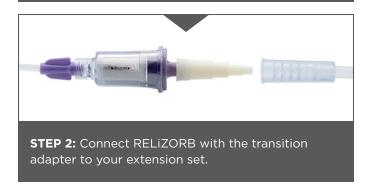

After connecting your RELiZORB cartridge to the primed feeding tube, manually prime formula through the RELiZORB cartridge up to the outlet, then connect the outlet to the patient extension set.<sup>3</sup>