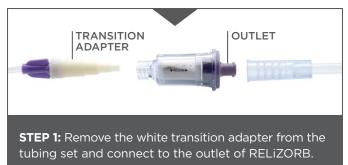

After connecting your RELiZORB cartridge to the primed feeding tube, manually prime formula through the RELiZORB cartridge up to the outlet, then connect the outlet to the patient extension set.<sup>3</sup>