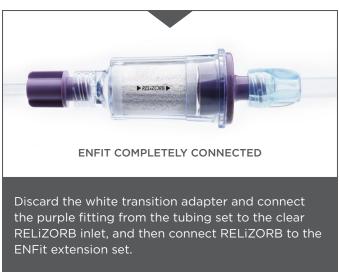

After connecting your RELiZORB cartridge to the primed feeding tube, manually prime formula through the RELiZORB cartridge up to the outlet, then connect the outlet to the patient extension set.<sup>3</sup>